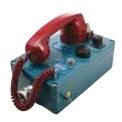

#### Material: Cast aluminium Colour: Light blue box, with red handset/cradle. Dimensions: W = 160 mm, H = 260 mm, D = 175 mm (with handset).

Bulkhead mounting, extra headset available.

**I.S. TELEPHONE** 