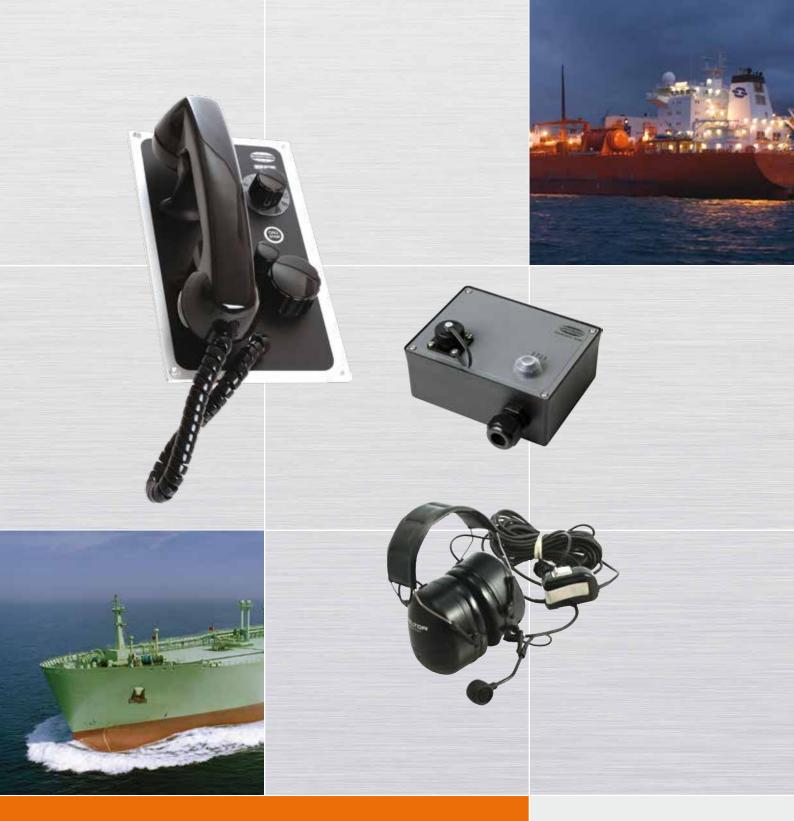

# **PHONTECH Communication Systems** BTS 4000 Batteryless Telephone System

www.jotron.com

System 4000 is an emergency telephone system without the requirement for any external power supply. All energy required for 6-9 minutes of continuous operation is produced by the call generator. The system is equipped with a sophisticated, extremely low power amplifier with high power and low distortion output. The amplifier is integrated in one of the telephone units to reduce the installation cabling. The system may also be connected to an external 24 V DC power supply to ensure continuous operation under normal conditions. The system automatically switches to batteryless and emergency operation in case of mains power failure. The system is based on two types of units; 4050-single line (direct call), and 4060-12 lines version. Any configuration needs one master telephone with a built in speech amplifier, either 4051-single line or 4061-12 lines version. For larger configurations, there is also a 24 lines system available. For these systems a separate speech amplifier type 4000 is needed.

#### AVAILABLE UNITS

- 4050: Single line version without amplifier
- 4051: Single line version with built in amplifier
- 4060: 12 lines version without amplifier
- 4061: 12 lines version with built in amplifier
- 4040: 24 lines version without amplifier
- 4014: Weaterproof cabinet for telephones

#### Headset type 0018

Solid industrial headset for maximum noise attenuation and optimal communication quality in noisy areas. 0018 is equipped with chest switch with microphone disable function, 10 m cable and plug.