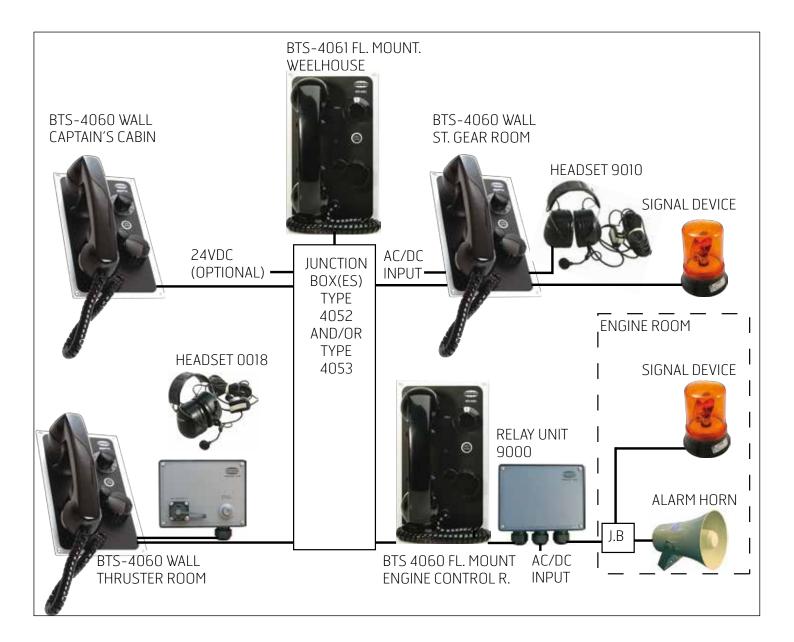

# **PHONTECH Communication Systems** BTS 4000 Batteryless Telephone System

www.jotron.com

System 4000 is an emergency telephone system without the requirement for any external power supply. All energy required for 6-9 minutes of continuous operation is produced by the call generator. The system is equipped with a sophisticated, extremely low power amplifier with high power and low distortion output. The amplifier is integrated in one of the telephone units to reduce the installation cabling. The system may also be connected to an external 24 V DC power supply to ensure continuous operation under normal conditions. The system automatically switches to batteryless and emergency operation in case of mains power failure. The system is based on two types of units; 4050-single line (direct call), and 4060-12 lines version. Any configuration needs one master telephone with a built in speech amplifier, either 4051-single line or 4061-12 lines version. For larger configurations, there is also a 24 lines system available. For these systems a separate speech amplifier type 4000 is needed.

#### Relay unit type 9000

For connection of an additional signal device to the telephones. Dimensions: 130 x 100 x 52 mm. Maximum switching current: 6 A.

#### 4052/4053

Availe junction boxes from Phontech for interconnection.

**PCB 99400-010** Plug-in relay-board for telephones.

#### Headset type 0018

Solid industrial headset for maximum noise attenuation and optimal communication quality in noisy areas. 0018 is equipped with chest switch with microphone disable function, 10 m cable and plug.

#### 9010

Headset for direct interconnection to telephones. Otherwise same as 0018.