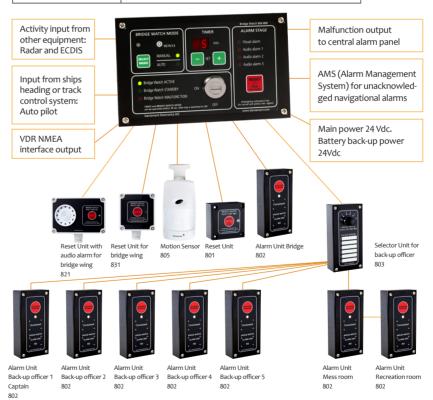

# **Key Features**

- Wheel Mark MED B+D Approval
- Day to day delivery
- 24 months warranty
- Maintenance free system
- Dual Motion Sensor and Selector Unit
- Easy to install and operate
- Worldwide agent network
- Input for unacknowledged alarms
- Second generation BNWAS

Reset Unit with audio alarm for bridge wing

Reset Unit for bridge wing

#### **Daniamant Ltd**

Unit 3, The Admiral Park Airport Service Road Portsmouth, PO3 5RQ United Kingdom

Tel +44 23 92 67 51 00 Fax +44 23 92 67 51 01 sales@daniamant.com

| SPECIFICATIONS        | BNWAS BW-800                                                                                                                                                                                                 |
|-----------------------|--------------------------------------------------------------------------------------------------------------------------------------------------------------------------------------------------------------|
| Timer interval:       | 3-12 min.                                                                                                                                                                                                    |
| Mains power:          | 24 Vdc. Mains supply (24 Vdc) must be secured against overcurrent with an external fuse max. 4 A                                                                                                             |
| Battery back-up:      | 24 Vdc. Battery back-up supply must be secured agains overcurrent with an external fuse max. 4 A. Battery back-up must be able to supply power to BW-800 for a period of 6 hours (min. 6 Ah battery back-up) |
| Dimensions:           | BW-800: Front: 160 mm x 100 mm Depth: 50 mm 801 Reset unit: Front: 60 mm x 60 mm 802 Alarm unit: Front: 60 mm x 120 mm 803 Selector unit: Front: 60 mm x 120 mm                                              |
| Protection:           | Indoor Units: IP22<br>Bridge Wing Units: IP65                                                                                                                                                                |
| Optional foundations: | BW-800 in Wall Mounting Box 810 IP65<br>Foundation for Reset Unit: 811<br>Foundation for Alarm Unit: 812<br>Foundation for Selector Unit: 813                                                                |