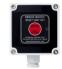

Reset Unit with audio alarm for bridge wing

Reset Unit for bridge wing

### OPTIONAL FOUNDATIONS

Foundation for Reset Unit: 811

Foundation for Alarm Unit: 812 and Selector Unit: 813

BW-800 in Wall Mounting Box 810 IP65

Find regulations and additional information at www.daniamant.com