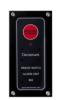

Reset Unit with audio alarm for bridge wing

Reset Unit for bridge wing

#### **Daniamant Ltd**

Unit 3, The Admiral Park Airport Service Road Portsmouth, PO3 5RQ United Kingdom

Tel +44 23 92 67 51 00 Fax +44 23 92 67 51 01 sales@daniamant.com

| SPECIFICATIONS        | BNWAS BW-800                                                                                                                                                                                                 |
|-----------------------|--------------------------------------------------------------------------------------------------------------------------------------------------------------------------------------------------------------|
| Timer interval:       | 3-12 min.                                                                                                                                                                                                    |
| Mains power:          | 24 Vdc. Mains supply (24 Vdc) must be secured against overcurrent with an external fuse max. 4 A                                                                                                             |
| Battery back-up:      | 24 Vdc. Battery back-up supply must be secured agains overcurrent with an external fuse max. 4 A. Battery back-up must be able to supply power to BW-800 for a period of 6 hours (min. 6 Ah battery back-up) |
| Dimensions:           | BW-800: Front: 160 mm x 100 mm Depth: 50 mm 801 Reset unit: Front: 60 mm x 60 mm 802 Alarm unit: Front: 60 mm x 120 mm 803 Selector unit: Front: 60 mm x 120 mm                                              |
| Protection:           | Indoor Units: IP22<br>Bridge Wing Units: IP65                                                                                                                                                                |
| Optional foundations: | BW-800 in Wall Mounting Box 810 IP65<br>Foundation for Reset Unit: 811<br>Foundation for Alarm Unit: 812<br>Foundation for Selector Unit: 813                                                                |