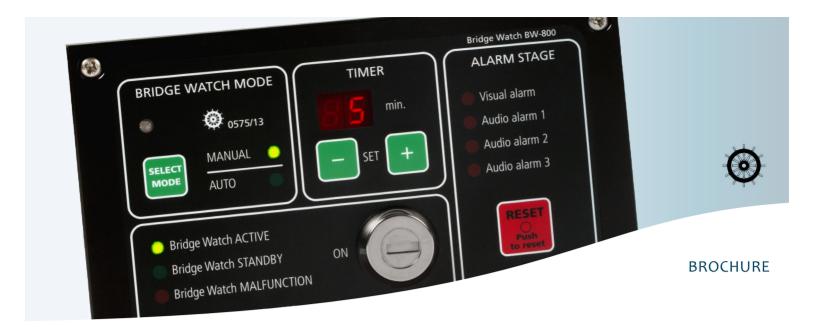

# **Key Features**

- Wheel Mark MED B+D Approval
- Day to day delivery
- 24 months warranty
- Maintenance free system
- Dual Motion Sensor and Selector Unit
- Easy to install and operate
- Worldwide agent network
- Input for unacknowledged alarms
- Second generation BNWAS

#### **Daniamant Ltd**

Unit 3, The Admiral Park Airport Service Road Portsmouth, PO3 5RQ United Kingdom

Tel +44 23 92 67 51 00 Fax +44 23 92 67 51 01 sales@daniamant.com

| SPECIFICATIONS        | BNWAS BW-800                                                                                                                                                                                                 |
|-----------------------|--------------------------------------------------------------------------------------------------------------------------------------------------------------------------------------------------------------|
| Timer interval:       | 3-12 min.                                                                                                                                                                                                    |
| Mains power:          | 24 Vdc. Mains supply (24 Vdc) must be secured against overcurrent with an external fuse max. 4 A                                                                                                             |
| Battery back-up:      | 24 Vdc. Battery back-up supply must be secured agains overcurrent with an external fuse max. 4 A. Battery back-up must be able to supply power to BW-800 for a period of 6 hours (min. 6 Ah battery back-up) |
| Dimensions:           | BW-800: Front: 160 mm x 100 mm Depth: 50 mm 801 Reset unit: Front: 60 mm x 60 mm 802 Alarm unit: Front: 60 mm x 120 mm 803 Selector unit: Front: 60 mm x 120 mm                                              |
| Protection:           | Indoor Units: IP22<br>Bridge Wing Units: IP65                                                                                                                                                                |
| Optional foundations: | BW-800 in Wall Mounting Box 810 IP65<br>Foundation for Reset Unit: 811<br>Foundation for Alarm Unit: 812<br>Foundation for Selector Unit: 813                                                                |