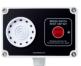

Reset Unit with audio alarm for bridge wing

Reset Unit for bridge wing

### OPTIONAL FOUNDATIONS

Foundation for Reset Unit: 811

Foundation for Alarm Unit: 812 and Selector Unit: 813

BW-800 in Wall Mounting Box 810 IP65

Find regulations and additional information at www.daniamant.com