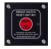

Reset Unit with audio alarm for bridge wing

Reset Unit for bridge wing

#### **Daniamant Ltd**

Unit 3, The Admiral Park Airport Service Road Portsmouth, PO3 5RQ United Kingdom

Tel +44 23 92 67 51 00 Fax +44 23 92 67 51 01 sales@daniamant.com

| SPECIFICATIONS        | BNWAS BW-800                                                                                                                                                                                                 |
|-----------------------|--------------------------------------------------------------------------------------------------------------------------------------------------------------------------------------------------------------|
| Timer interval:       | 3-12 min.                                                                                                                                                                                                    |
| Mains power:          | 24 Vdc. Mains supply (24 Vdc) must be secured against overcurrent with an external fuse max. 4 A                                                                                                             |
| Battery back-up:      | 24 Vdc. Battery back-up supply must be secured agains overcurrent with an external fuse max. 4 A. Battery back-up must be able to supply power to BW-800 for a period of 6 hours (min. 6 Ah battery back-up) |
| Dimensions:           | BW-800: Front: 160 mm x 100 mm Depth: 50 mm 801 Reset unit: Front: 60 mm x 60 mm 802 Alarm unit: Front: 60 mm x 120 mm 803 Selector unit: Front: 60 mm x 120 mm                                              |
| Protection:           | Indoor Units: IP22<br>Bridge Wing Units: IP65                                                                                                                                                                |
| Optional foundations: | BW-800 in Wall Mounting Box 810 IP65<br>Foundation for Reset Unit: 811<br>Foundation for Alarm Unit: 812<br>Foundation for Selector Unit: 813                                                                |